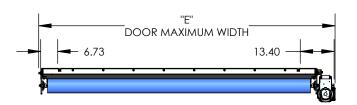

| DOOR# | Α | В | С | D | E | VOLT | PHASE |
|-------|---|---|---|---|---|------|-------|
|       |   |   |   |   |   |      |       |

"A"
DOOR OPENING WIDTH

"C" DOOR OVERALL WIDTH

\* COLOR FOR ASSEMBLY REFERENCE ONLY RIGHT HAND SIDE MOTOR MOUNT SHOWN