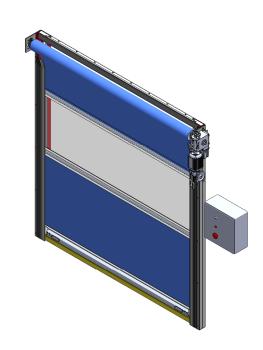

| ASSEMBLY DRAWING             |           | Drav | ving <b>№</b> : | Size: B | Scale: 1:38  |  |  |  |  |
|------------------------------|-----------|------|-----------------|---------|--------------|--|--|--|--|
| Client:                      |           |      |                 |         |              |  |  |  |  |
| Project:                     |           |      |                 |         |              |  |  |  |  |
| Part Number: BR 150 ASSEMBLY |           |      |                 |         |              |  |  |  |  |
| Drawn By:                    | D.VILLENE | UVE  | Drawn Date:     |         | Sheet 1 of 1 |  |  |  |  |
|                              |           |      |                 |         |              |  |  |  |  |