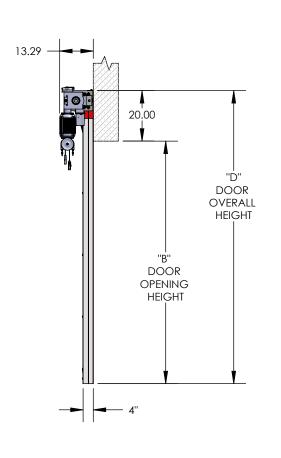

| DOOR# | Α | В | С | D | E | VOLT | PHASE |
|-------|---|---|---|---|---|------|-------|
|       |   |   |   |   |   |      |       |

"A"
DOOR OPENING WIDTH

"C" DOOR OVERALL WIDTH

\* COLOR FOR ASSEMBLY REFERENCE ONLY RIGHT HAND SIDE MOTOR MOUNT SHOWN